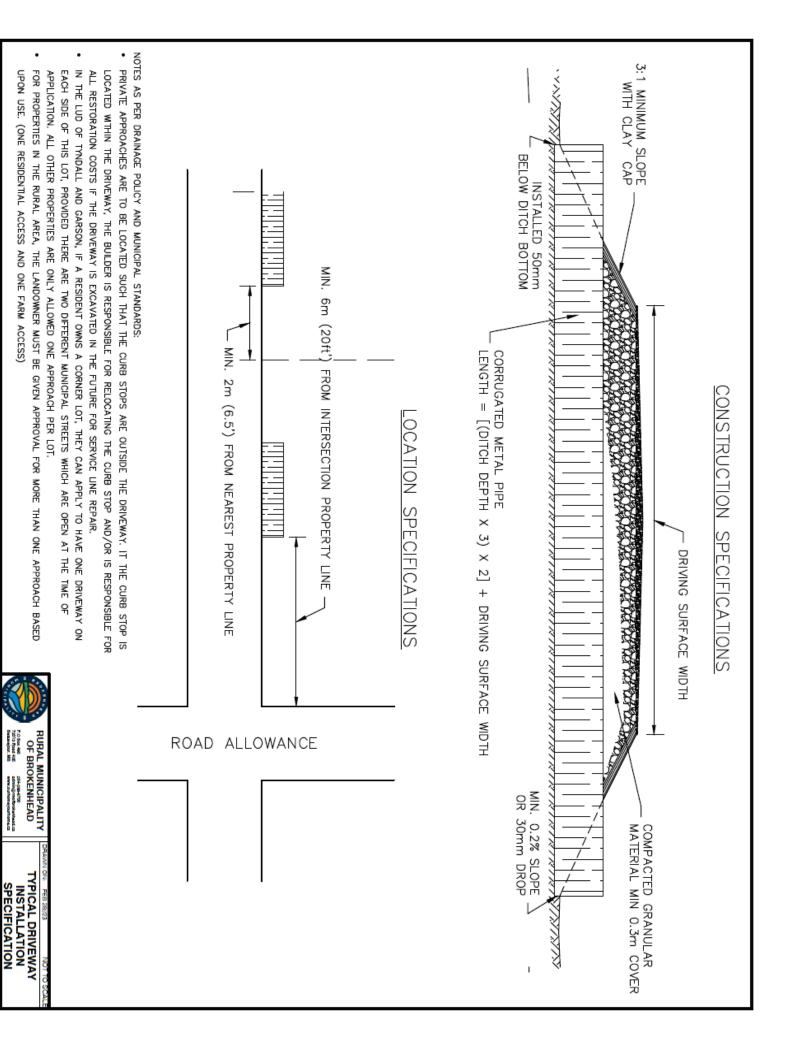

## **DRIVEWAY PERMIT**

PERMIT FEE - \$50

| APPLICAN1                                                                      | COMPLETE:                                                                                       |                                                                                              |                                                                                             |                                                         |              |  |
|--------------------------------------------------------------------------------|-------------------------------------------------------------------------------------------------|----------------------------------------------------------------------------------------------|---------------------------------------------------------------------------------------------|---------------------------------------------------------|--------------|--|
| 1) DRIVEWA                                                                     | Y INFORMATION                                                                                   |                                                                                              |                                                                                             |                                                         |              |  |
| Location:                                                                      | Section:                                                                                        | Township:                                                                                    |                                                                                             | Range:                                                  |              |  |
|                                                                                | Address:                                                                                        |                                                                                              |                                                                                             | Roll#:                                                  | <del> </del> |  |
| Applying:                                                                      | □ New Driveway                                                                                  | ☐ Move Existing Dr                                                                           | iveway                                                                                      | ☐ Replace Existin                                       | g Driveway   |  |
| Туре:                                                                          | □ Agricultural                                                                                  | □ Residential                                                                                | □ Other                                                                                     |                                                         |              |  |
| Info:                                                                          | Proposed Driving Surface                                                                        |                                                                                              |                                                                                             | ve existing access                                      | ?: Yes / No  |  |
| Additional In                                                                  | formation:                                                                                      |                                                                                              |                                                                                             |                                                         |              |  |
| proposed dri<br>3) REVIEW C<br>- The applican<br>current RM o<br>- The RM will | t is responsible to ensure the<br>f Brokenhead Drainage Policy<br>inspect the proposed location | oads, Existing drive<br>culvert installation a<br>& Municipal Standa<br>a and inform the app | ways, Sec-Twp-Rng) and driveway constructi rds (Summarized on rev licant of the required cu | on is in accordance<br>verse),<br>ulvert size and speci | with the     |  |
|                                                                                | ete, the RM will inspect the f                                                                  | inal construction to                                                                         |                                                                                             |                                                         |              |  |
| 4) APPLICAN                                                                    |                                                                                                 |                                                                                              | LAND OWNER (if dif                                                                          |                                                         | -            |  |
| Name:                                                                          |                                                                                                 |                                                                                              | Name:                                                                                       |                                                         | <del></del>  |  |
|                                                                                |                                                                                                 |                                                                                              | Mailing Address:                                                                            |                                                         |              |  |
| Phone:                                                                         |                                                                                                 |                                                                                              | Phone:                                                                                      |                                                         |              |  |
| By signing belo                                                                | ow the applicant acknowledges                                                                   | they understand all                                                                          | Email:  By signing below, the or their behalf                                               |                                                         |              |  |
| Signature:                                                                     |                                                                                                 |                                                                                              | Signature:                                                                                  |                                                         |              |  |
|                                                                                |                                                                                                 |                                                                                              | Date:                                                                                       |                                                         |              |  |
| 4) SUBMIT A                                                                    | PPLICATION   Sketch Prov                                                                        | vided 🗆 Fee                                                                                  | Paid (\$50)                                                                                 | Date:                                                   |              |  |
| <u>5)</u> RM will re                                                           | view application. If approv                                                                     | ved, the RM will inf                                                                         | orm applicant and iss                                                                       | ue the permit.                                          |              |  |
| <b>OFFICE USE</b><br>Reviewed by:                                              | :                                                                                               |                                                                                              | Date:                                                                                       |                                                         |              |  |
| REQUIRED                                                                       | CULVERT DIAMETER:                                                                               |                                                                                              | x LENGTH:                                                                                   |                                                         | (METAL ONLY) |  |
| DATE PERMIT ISSUED: rev: OCT 19/22                                             |                                                                                                 |                                                                                              |                                                                                             |                                                         |              |  |